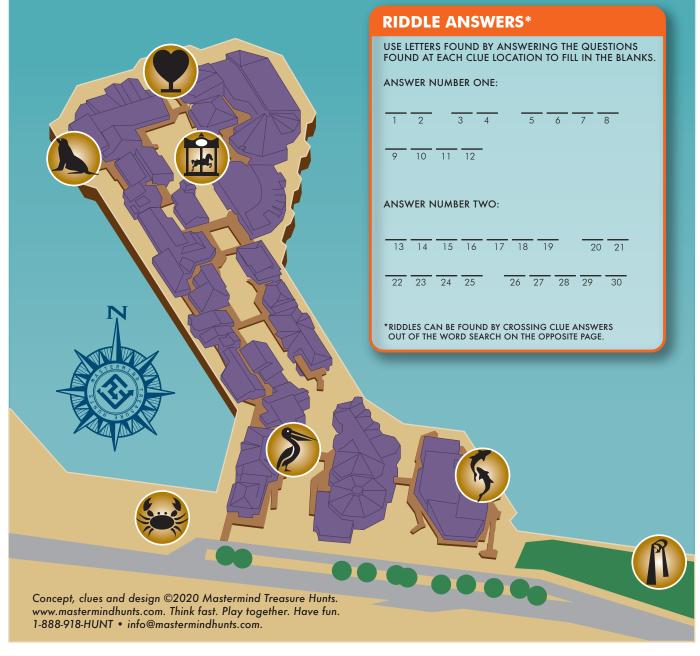

## FIND THE RIDDLES!

Once you've discovered the answers for each area on the map, cross them out of the word search below. In case of multiple words use the SHADED word. The remaining letters will ask two riddles. Answer the riddles by using the numbered letters to fill in the blanks on the opposite page.

| Ε | W | 0 | Н | С | Υ | Α | N | R | 0 | D |
|---|---|---|---|---|---|---|---|---|---|---|
| Ε | L | Т | N | Н | L | Α | Ε | Т | R | Ε |
| Ε | S | Α | Ε | Ι | С | Ι | Т | Α | L | Ε |
| S | Ι | N | Н | L | Т | Ε | F | Т | Н | W |
| Ε | 0 | С | U | W | Ι | N | Ε | F | Α | Ε |
| N | Χ | ٧ | W | L | R | Н | Ι | Α | Т | L |
| D | Ι | D | G | Т | Н | Ε | Ε | D | 0 | K |
| С | Ε | Α | Α | N | S | Α | L | Υ | Т | С |
| Т | В | R | Ε | Ε | S | 0 | Т | L | Н | Ι |
| S | Ε | Α | W | 0 | R | Т | Н | Υ | Ι | Р |
| Ε | Т | Α | G | Υ | Κ | S | Ε | S | Н | K |
| R | 0 | F | Α | R | Α | L | L | 0 | N | R |
| С | Ε | S | Ε | L | Ι | N | Ε | ٧ | U | J |