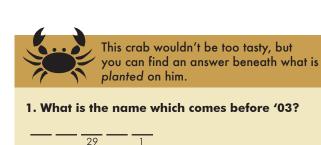

| <br>$\overline{}$ | $\overline{}$ |    |
|-------------------|---------------|---------------|---------------|---------------|---------------|---------------|---------------|----|
|                   |               |               |               |               | 5             |               |               | 20 |
|                   |               |               |               |               | 5             |               |               | 30 |

2. Judging by its name, this fish has a hard noggin'.

They migrate to the ocean as what?

|    |    | <br> |   | <br> | _ |
|----|----|------|---|------|---|
| 22 | 23 |      | 3 |      |   |

Look for the rusty pelican on his post...